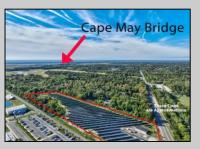

## COMMENTS

11.85 acres just a short distance to Cape May and the Wildwoods. Currently used as a solar field. This property once had approvals for approximately 48 three bedroom, two bath townhouses (see pictures and associated docs for plans). There are approximately six years left on the solar lease. At the termination of the lease in January 2028, the solar panels become property of the property owner. Currently, solar panels are owned and maintained by a third party company. Property and office building are being sold strictly in \"AS-IS\" condition. Solar panels have an expected life usage of 25 years, which gives the new owner the opportunity to continue the solar field operation (approximately 10 years left). Keep the panels or remove and pursue development opportunities.