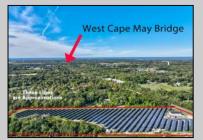

## COMMENTS

11.85 acres just a short distance to Cape May and the Wildwoods. Currently used as a solar field. This property once had approvals for approximately 48 three bedroom, two bath townhouses (see pictures and associated docs for plans). There are approximately six years left on the solar lease. At the termination of the lease in January 2028, the solar panels become property of the property owner. Currently, solar panels are owned and maintained by a third party company. Property and office building are being sold strictly in \"AS-IS\" condition. Solar panels have an expected life usage of 25 years, which gives the new owner the opportunity to continue the solar field operation (approximately 10 years left). Keep the panels or remove and pursue development opportunities.