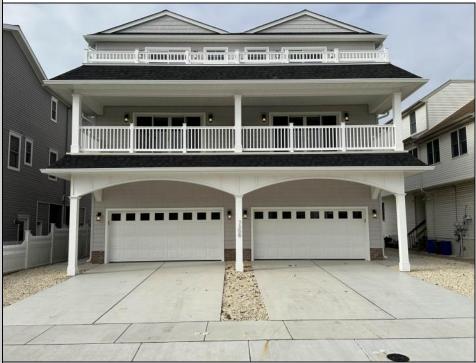

## COMMENTS

"Life Is Short Buy the Beach House Now, And Your Family Will Love You Forever!" Unique Townsends Inlet is a new construction townhouse featuring a two-car garage and 19 feet of internal living width which is considerably larger than most other new construction projects. Think of what can be stored in the extra garage space, golf cart, surfboards, beach chairs, beach umbrellas, paddle boards. The garage also has an elevated ceiling offering potential for additional loft storage. The extra width would also allow for an extra-large owner/'s closet in the garage. The ample width of the home allows for a huge spacious living area, larger bedrooms, and closet space, including a walk-in-closet in the master bedroom. Additionally, the home features five or six bedrooms of which one can easily serve as a second family room, plus four ceramic tiled bathrooms and a powder room. The townhouse also has a fully enclosed finished outside shower. Upgrades include luxury plank flooring throughout the home. No carpeting anywhere in the home. Other upgrades include white shaker cabinets, quartz countertops, stainless steel appliances, washer/dryer, farm style kitchen sink and the home are wired for internet. In addition, cable outlets have been placed in each bedroom for future mounting for flat screen televisions. This home is equipped with dual zone heating and air conditioning system for your comfort. This home is conveniently located one block from the beach with a Jitney stop within a few feet from your front door. The 55-foot-wide lot provides for extra off-street parking. Home is also framed so that an elevator can be added in the future if so desired.