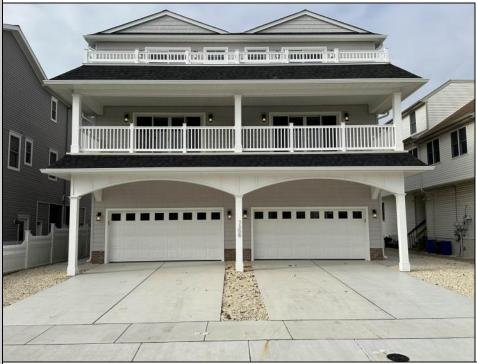

## 7308 Landis Sea Isle City, NJ 08243

Asking \$1,749,000.00

## COMMENTS

"Life Is Short Buy the Beach House Now, And Your Family Will Love You Forever!" Unique Townsends Inlet is a new construction townhouse featuring a two-car garage and 19 feet of internal living width which is considerably larger than most other new construction projects. Think of what can be stored in the extra garage space, golf cart, surfboards, beach chairs, beach umbrellas, paddle boards. The garage also has an elevated ceiling offering potential for additional loft storage. The extra width would also allow for an extra-large owner/'s closet in the garage. The ample width of the home allows for a huge spacious living area, larger bedrooms, and closet space, including a walk-in-closet in the master bedroom. Additionally, the home features five or six bedrooms of which one can easily serve as a second family room, plus four ceramic tiled bathrooms and a powder room. The townhouse also has a fully enclosed finished outside shower. Upgrades include luxury plank flooring throughout the home. No carpeting anywhere in the home. Other upgrades include white shaker cabinets, quartz countertops, stainless steel appliances, washer/dryer, farm style kitchen sink and the home are wired for internet. In addition, cable outlets have been placed in each bedroom for future mounting for flat screen televisions. This home is equipped with dual zone heating and air conditioning system for your comfort. This home is conveniently located one block from the beach with a Jitney stop within a few feet from your front door. The 55-foot-wide lot provides for extra off-street parking. Home is also framed so that an elevator can be added in the future if so desired.