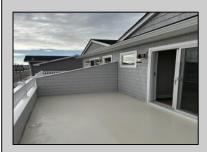

## COMMENTS

"Life Is Short Buy the Beach House Now, And Your Family Will Love You Forever!" Unique Townsends Inlet is a new construction townhouse featuring a two-car garage and 19 feet of internal living width which is considerably larger than most other new construction projects. Think of what can be stored in the extra garage space, golf cart, surfboards, beach chairs, beach umbrellas, paddle boards. The garage also has an elevated ceiling offering potential for additional loft storage. The extra width would also allow for an extra-large owner/'s closet in the garage. The ample width of the home allows for a huge spacious living area, larger bedrooms, and closet space, including a walk-in-closet in the master bedroom. Additionally, the home features five or six bedrooms of which one can easily serve as a second family room, plus four ceramic tiled bathrooms and a powder room. The townhouse also has a fully enclosed finished outside shower. Upgrades include luxury plank flooring throughout the home. No carpeting anywhere in the home. Other upgrades include white shaker cabinets, quartz countertops, stainless steel appliances, washer/dryer, farm style kitchen sink and the home are wired for internet. In addition, cable outlets have been placed in each bedroom for future mounting for flat screen televisions. This home is equipped with dual zone heating and air conditioning system for your comfort. This home is conveniently located one block from the beach with a Jitney stop within a few feet from your front door. The 55-foot-wide lot provides for extra off-street parking. Home is also framed so that an elevator can be added in the future if so desired.