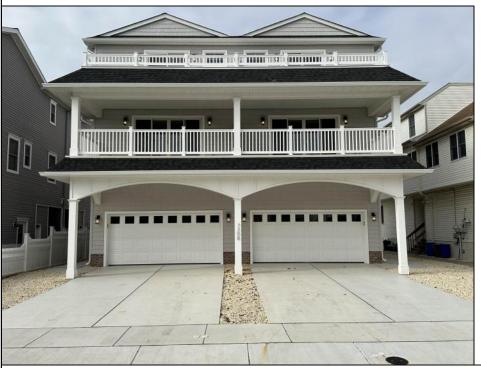

## **COMMENTS**

"Life Is Short Buy the Beach House Now, And Your Family Will Love You Forever!" Unique Townsends Inlet is a new construction townhouse featuring a two-car garage and 19 feet of internal living width which is considerably larger than most other new construction projects. Think of what can be stored in the extra garage space, golf cart, surfboards, beach chairs, beach umbrellas, paddle boards. The garage also has an elevated ceiling offering potential for additional loft storage. The extra width would also allow for an extra-large owner\'s closet in the garage. The ample width of the home allows for a huge spacious living area, larger bedrooms, and closet space, including a walk-in-closet in the master bedroom. Additionally, the home features five or six bedrooms of which one can easily serve as a second family room, plus four ceramic tiled bathrooms and a powder room. The townhouse also has a fully enclosed finished outside shower. Upgrades include luxury plank flooring throughout the home. No carpeting anywhere in the home. Other upgrades include white shaker cabinets, quartz countertops, stainless steel appliances, washer/dryer, farm style kitchen sink and the home are wired for internet. In addition, cable outlets have been placed in each bedroom for future mounting for flat screen televisions. This home is equipped with dual zone heating and air conditioning system for your comfort. This home is conveniently located one block from the beach with a Jitney stop within a few feet from your front door. The 55-foot-wide lot provides for extra off-street parking. Home is also framed so that an elevator can be added in the future if so desired.