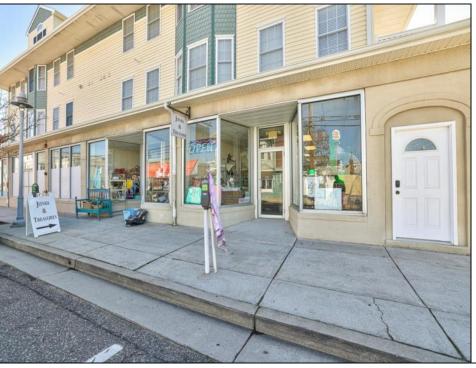

## **COMMENTS**

This bright, sunny, and spacious commercial condo is located along the business district of Pacific Avenue, Wildwood, NJ. A unique find, this store has large front display windows with two glass front door entrances. Unit, 103, is located just 2 blocks from the Convention Center/Boardwalk/Beach, two doors down from Uncle Lou\'s Pancake House, and diagonally across the street from Duffinetti\'s Italian Restaurant. If you are looking for a first-story commercial condo for a construction office, professional office, retail store, co-op, yoga/exercise studio, photo studio, small furniture store, food market, etc., then now is the time to check out 4501 Pacific Avenue, Unit 103. Why pay rent when monthly mortgage payments could be lower than monthly rental payments? Check with your mortgage broker or bank for loan information. Commercial Condo fees - \$316.00 per month plus an additional \$26.00 for trash clean up from May through September (\$342.00). Attention potential buyers: You must undertake due diligence for your intended personal use. This involves thoroughly researching and investigating any factors that are significant to you. Be sure to contact the City of Wildwood to confirm that this property aligns with your particular needs and criteria. SUBJECT TO THIRD PARTY APPROVAL