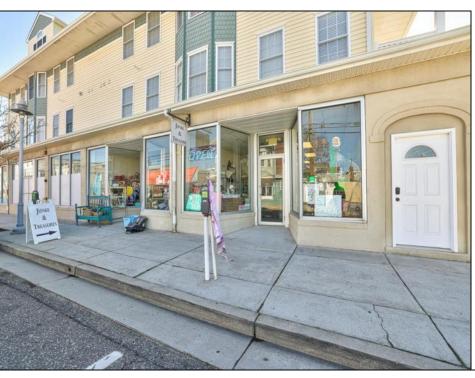

## **COMMENTS**

This bright, sunny, and spacious commercial condo is located along the business district of Pacific Avenue, Wildwood, NJ. A unique find, this store has large front display windows with two glass front door entrances. Unit, 103, is located just 2 blocks from the Convention Center/Boardwalk/Beach, two doors down from Uncle Lou\'s Pancake House, and diagonally across the street from Duffinetti\'s Italian Restaurant. If you are looking for a first-story commercial condo for a construction office, professional office, retail store, co-op, yoga/exercise studio, photo studio, small furniture store, food market, etc., then now is the time to check out 4501 Pacific Avenue, Unit 103. Why pay rent when monthly mortgage payments could be lower than monthly rental payments? Check with your mortgage broker or bank for loan information. Commercial Condo fees - \$316.00 per month plus an additional \$26.00 for trash clean up from May through September (\$342.00). Attention potential buyers: You must undertake due diligence for your intended personal use. This involves thoroughly researching and investigating any factors that are significant to you. Be sure to contact the City of Wildwood to confirm that this property aligns with your particular needs and criteria. SUBJECT TO THIRD PARTY APPROVAL

## PROPERTY DETAILS

Exterior Brick Face ParkingGarage None OtherRooms
Office Space Avail
Coffee Shop
Retail Store

Ask for Sara Varani
Berger Realty Inc
Cooling
Control
Control
Control
Condition
Condit

Email to: sev@bergerrealty.com