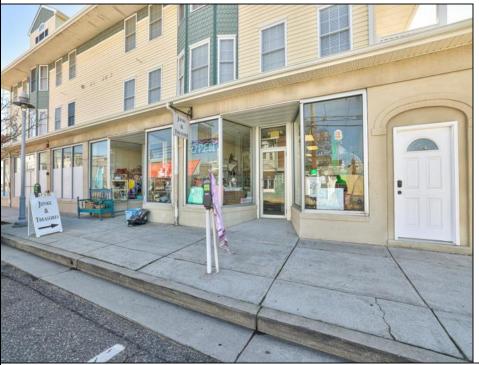

## **COMMENTS**

This bright, sunny, and spacious commercial condo is located along the business district of Pacific Avenue, Wildwood, NJ. A unique find, this store has large front display windows with two glass front door entrances. Unit, 103, is located just 2 blocks from the Convention Center/Boardwalk/Beach, two doors down from Uncle Lou\'s Pancake House, and diagonally across the street from Duffinetti\'s Italian Restaurant. If you are looking for a first-story commercial condo for a construction office, professional office, retail store, co-op, yoga/exercise studio, photo studio, small furniture store, food market, etc., then now is the time to check out 4501 Pacific Avenue, Unit 103. Why pay rent when monthly mortgage payments could be lower than monthly rental payments? Check with your mortgage broker or bank for loan information. Commercial Condo fees - \$316.00 per month plus an additional \$26.00 for trash clean up from May through September (\$342.00). Attention potential buyers: You must undertake due diligence for your intended personal use. This involves thoroughly researching and investigating any factors that are significant to you. Be sure to contact the City of Wildwood to confirm that this property aligns with your particular needs and criteria. SUBJECT TO THIRD PARTY APPROVAL