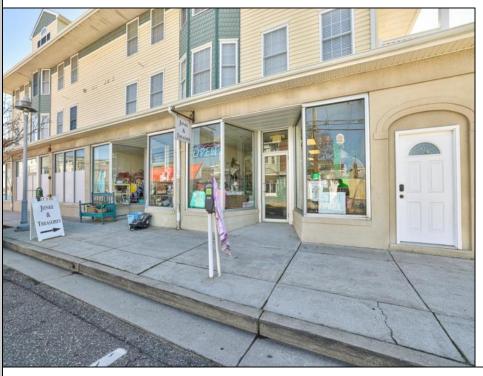

## **COMMENTS**

This bright, sunny, and spacious commercial condo is located along the business district of Pacific Avenue, Wildwood, NJ. A unique find, this store has large front display windows with two glass front door entrances. Unit, 103, is located just 2 blocks from the Convention Center/Boardwalk/Beach, two doors down from Uncle Lou\'s Pancake House, and diagonally across the street from Duffinetti\'s Italian Restaurant. If you are looking for a first-story commercial condo for a construction office, professional office, retail store, co-op, yoga/exercise studio, photo studio, small furniture store, food market, etc., then now is the time to check out 4501 Pacific Avenue, Unit 103. Why pay rent when monthly mortgage payments could be lower than monthly rental payments? Check with your mortgage broker or bank for loan information. Commercial Condo fees - \$316.00 per month plus an additional \$26.00 for trash clean up from May through September (\$342.00). Attention potential buyers: You must undertake due diligence for your intended personal use. This involves thoroughly researching and investigating any factors that are significant to you. Be sure to contact the City of Wildwood to confirm that this property aligns with your particular needs and criteria. SUBJECT TO THIRD PARTY APPROVAL