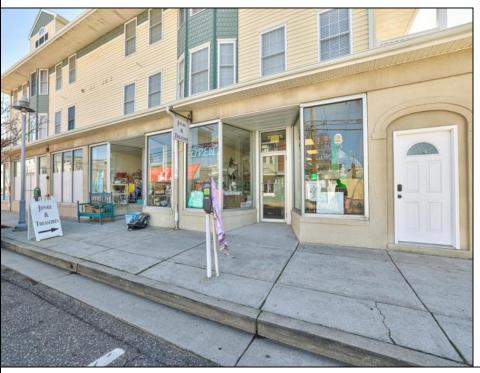

## **COMMENTS**

This bright, sunny, and spacious commercial condo is located along the business district of Pacific Avenue, Wildwood, NJ. A unique find, this store has large front display windows with two glass front door entrances. Unit, 103, is located just 2 blocks from the Convention Center/Boardwalk/Beach, two doors down from Uncle Lou\'s Pancake House, and diagonally across the street from Duffinetti\'s Italian Restaurant. If you are looking for a first-story commercial condo for a construction office, professional office, retail store, co-op, yoga/exercise studio, photo studio, small furniture store, food market, etc., then now is the time to check out 4501 Pacific Avenue, Unit 103. Why pay rent when monthly mortgage payments could be lower than monthly rental payments? Check with your mortgage broker or bank for loan information. Commercial Condo fees - \$316.00 per month plus an additional \$26.00 for trash clean up from May through September (\$342.00). Attention potential buyers: You must undertake due diligence for your intended personal use. This involves thoroughly researching and investigating any factors that are significant to you. Be sure to contact the City of Wildwood to confirm that this property aligns with your particular needs and criteria. SUBJECT TO THIRD PARTY APPROVAL