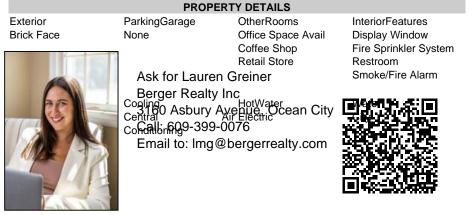

Berger Realty, Inc. 3160 Asbury Avenue Ocean City, NJ 08226 1-877-237-4371 / 609-399-0076 info@bergerrealty.com

Asking \$179,850.00

## COMMENTS

This bright, sunny, and spacious commercial condo is located along the business district of Pacific Avenue, Wildwood, NJ. A unique find, this store has large front display windows with two glass front door entrances. Unit, 103, is located just 2 blocks from the Convention Center/Boardwalk/Beach, two doors down from Uncle Lou\'s Pancake House, and diagonally across the street from Duffinetti\'s Italian Restaurant. If you are looking for a first-story commercial condo for a construction office, professional office, retail store, co-op, yoga/exercise studio, photo studio, small furniture store, food market, etc., then now is the time to check out 4501 Pacific Avenue, Unit 103. Why pay rent when monthly mortgage payments could be lower than monthly rental payments? Check with your mortgage broker or bank for loan information. Commercial Condo fees - \$316.00 per month plus an additional \$26.00 for trash clean up from May through September (\$342.00). Attention potential buyers: You must undertake due diligence for your intended personal use. This involves thoroughly researching and investigating any factors that are significant to you. Be sure to contact the City of Wildwood to confirm that this property aligns with your particular needs and criteria. SUBJECT TO THIRD PARTY APPROVAL