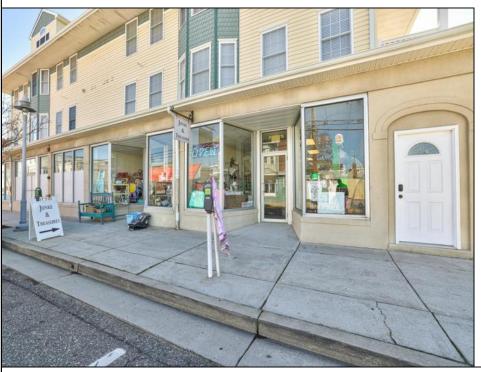

## **COMMENTS**

This bright, sunny, and spacious commercial condo is located along the business district of Pacific Avenue, Wildwood, NJ. A unique find, this store has large front display windows with two glass front door entrances. Unit, 103, is located just 2 blocks from the Convention Center/Boardwalk/Beach, two doors down from Uncle Lou\'s Pancake House, and diagonally across the street from Duffinetti\'s Italian Restaurant. If you are looking for a first-story commercial condo for a construction office, professional office, retail store, co-op, yoga/exercise studio, photo studio, small furniture store, food market, etc., then now is the time to check out 4501 Pacific Avenue, Unit 103. Why pay rent when monthly mortgage payments could be lower than monthly rental payments? Check with your mortgage broker or bank for loan information. Commercial Condo fees - \$316.00 per month plus an additional \$26.00 for trash clean up from May through September (\$342.00). Attention potential buyers: You must undertake due diligence for your intended personal use. This involves thoroughly researching and investigating any factors that are significant to you. Be sure to contact the City of Wildwood to confirm that this property aligns with your particular needs and criteria. SUBJECT TO THIRD PARTY APPROVAL

## PROPERTY DETAILS

Exterior Brick Face ParkingGarage None OtherRooms
Office Space Avail
Coffee Shop
Retail Store

Ask for Kevin Laskowski
Berger Realty Inc
Cooling Boardwalk, Decrif City
Condition 99-391-0500
Email to: kml@bergerrealty.com