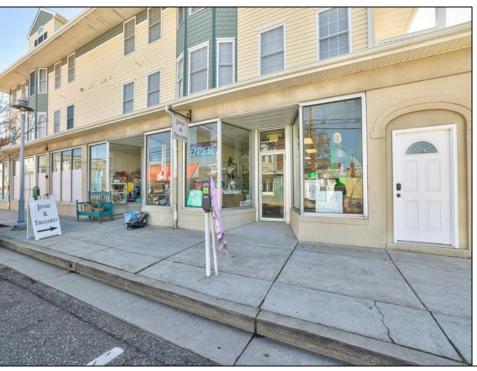

## **COMMENTS**

This bright, sunny, and spacious commercial condo is located along the business district of Pacific Avenue, Wildwood, NJ. A unique find, this store has large front display windows with two glass front door entrances. Unit, 103, is located just 2 blocks from the Convention Center/Boardwalk/Beach, two doors down from Uncle Lou\'s Pancake House, and diagonally across the street from Duffinetti\'s Italian Restaurant. If you are looking for a first-story commercial condo for a construction office, professional office, retail store, co-op, yoga/exercise studio, photo studio, small furniture store, food market, etc., then now is the time to check out 4501 Pacific Avenue, Unit 103. Why pay rent when monthly mortgage payments could be lower than monthly rental payments? Check with your mortgage broker or bank for loan information. Commercial Condo fees - \$316.00 per month plus an additional \$26.00 for trash clean up from May through September (\$342.00). Attention potential buyers: You must undertake due diligence for your intended personal use. This involves thoroughly researching and investigating any factors that are significant to you. Be sure to contact the City of Wildwood to confirm that this property aligns with your particular needs and criteria. SUBJECT TO THIRD PARTY APPROVAL