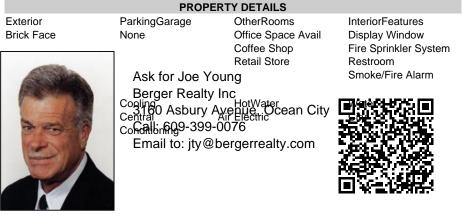

## COMMENTS

This bright, sunny, and spacious commercial condo is located along the business district of Pacific Avenue, Wildwood, NJ. A unique find, this store has large front display windows with two glass front door entrances. Unit, 103, is located just 2 blocks from the Convention Center/Boardwalk/Beach, two doors down from Uncle Lou\'s Pancake House, and diagonally across the street from Duffinetti\'s Italian Restaurant. If you are looking for a first-story commercial condo for a construction office, professional office, retail store, co-op, yoga/exercise studio, photo studio, small furniture store, food market, etc., then now is the time to check out 4501 Pacific Avenue, Unit 103. Why pay rent when monthly mortgage payments could be lower than monthly rental payments? Check with your mortgage broker or bank for loan information. Commercial Condo fees - \$316.00 per month plus an additional \$26.00 for trash clean up from May through September (\$342.00). Attention potential buyers: You must undertake due diligence for your intended personal use. This involves thoroughly researching and investigating any factors that are significant to you. Be sure to contact the City of Wildwood to confirm that this property aligns with your particular needs and criteria. SUBJECT TO THIRD PARTY APPROVAL