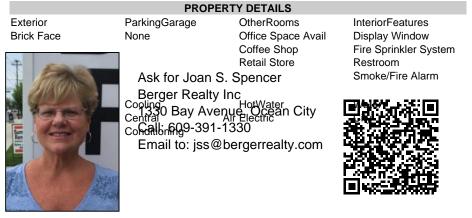

Berger Realty, Inc 1330 Bay Avenue Ocean City, NJ 08226 609-391-1330/609-391-1300 info@bergerrealty.com

Asking \$179,850.00

## COMMENTS

This bright, sunny, and spacious commercial condo is located along the business district of Pacific Avenue, Wildwood, NJ. A unique find, this store has large front display windows with two glass front door entrances. Unit, 103, is located just 2 blocks from the Convention Center/Boardwalk/Beach, two doors down from Uncle Lou\'s Pancake House, and diagonally across the street from Duffinetti\'s Italian Restaurant. If you are looking for a first-story commercial condo for a construction office, professional office, retail store, co-op, yoga/exercise studio, photo studio, small furniture store, food market, etc., then now is the time to check out 4501 Pacific Avenue, Unit 103. Why pay rent when monthly mortgage payments could be lower than monthly rental payments? Check with your mortgage broker or bank for loan information. Commercial Condo fees - \$316.00 per month plus an additional \$26.00 for trash clean up from May through September (\$342.00). Attention potential buyers: You must undertake due diligence for your intended personal use. This involves thoroughly researching and investigating any factors that are significant to you. Be sure to contact the City of Wildwood to confirm that this property aligns with your particular needs and criteria. SUBJECT TO THIRD PARTY APPROVAL