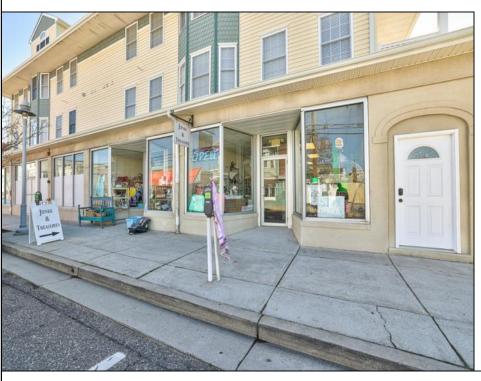

## **COMMENTS**

This bright, sunny, and spacious commercial condo is located along the business district of Pacific Avenue, Wildwood, NJ. A unique find, this store has large front display windows with two glass front door entrances. Unit, 103, is located just 2 blocks from the Convention Center/Boardwalk/Beach, two doors down from Uncle Lou\'s Pancake House, and diagonally across the street from Duffinetti\'s Italian Restaurant. If you are looking for a first-story commercial condo for a construction office, professional office, retail store, co-op, yoga/exercise studio, photo studio, small furniture store, food market, etc., then now is the time to check out 4501 Pacific Avenue, Unit 103. Why pay rent when monthly mortgage payments could be lower than monthly rental payments? Check with your mortgage broker or bank for loan information. Commercial Condo fees - \$316.00 per month plus an additional \$26.00 for trash clean up from May through September (\$342.00). Attention potential buyers: You must undertake due diligence for your intended personal use. This involves thoroughly researching and investigating any factors that are significant to you. Be sure to contact the City of Wildwood to confirm that this property aligns with your particular needs and criteria. SUBJECT TO THIRD PARTY **APPROVAL** 