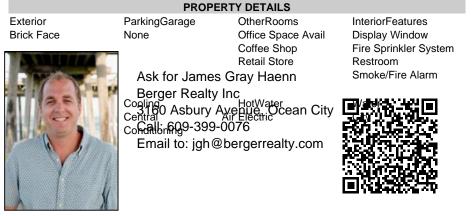

Berger Realty, Inc. 3160 Asbury Avenue Ocean City, NJ 08226 1-877-237-4371 / 609-399-0076 info@bergerrealty.com

Asking \$179,850.00

## COMMENTS

This bright, sunny, and spacious commercial condo is located along the business district of Pacific Avenue, Wildwood, NJ. A unique find, this store has large front display windows with two glass front door entrances. Unit, 103, is located just 2 blocks from the Convention Center/Boardwalk/Beach, two doors down from Uncle Lou\'s Pancake House, and diagonally across the street from Duffinetti\'s Italian Restaurant. If you are looking for a first-story commercial condo for a construction office, professional office, retail store, co-op, yoga/exercise studio, photo studio, small furniture store, food market, etc., then now is the time to check out 4501 Pacific Avenue, Unit 103. Why pay rent when monthly mortgage payments could be lower than monthly rental payments? Check with your mortgage broker or bank for loan information. Commercial Condo fees - \$316.00 per month plus an additional \$26.00 for trash clean up from May through September (\$342.00). Attention potential buyers: You must undertake due diligence for your intended personal use. This involves thoroughly researching and investigating any factors that are significant to you. Be sure to contact the City of Wildwood to confirm that this property aligns with your particular needs and criteria. SUBJECT TO THIRD PARTY APPROVAL