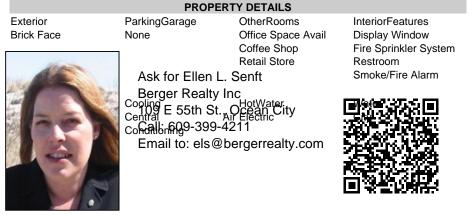

## COMMENTS

This bright, sunny, and spacious commercial condo is located along the business district of Pacific Avenue, Wildwood, NJ. A unique find, this store has large front display windows with two glass front door entrances. Unit, 103, is located just 2 blocks from the Convention Center/Boardwalk/Beach, two doors down from Uncle Lou\'s Pancake House, and diagonally across the street from Duffinetti\'s Italian Restaurant. If you are looking for a first-story commercial condo for a construction office, professional office, retail store, co-op, yoga/exercise studio, photo studio, small furniture store, food market, etc., then now is the time to check out 4501 Pacific Avenue, Unit 103. Why pay rent when monthly mortgage payments could be lower than monthly rental payments? Check with your mortgage broker or bank for loan information. Commercial Condo fees - \$316.00 per month plus an additional \$26.00 for trash clean up from May through September (\$342.00). Attention potential buyers: You must undertake due diligence for your intended personal use. This involves thoroughly researching and investigating any factors that are significant to you. Be sure to contact the City of Wildwood to confirm that this property aligns with your particular needs and criteria. SUBJECT TO THIRD PARTY APPROVAL