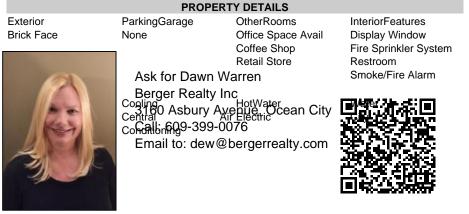

Berger Realty, Inc. 3160 Asbury Avenue Ocean City, NJ 08226 1-877-237-4371 / 609-399-0076 info@bergerrealty.com

Asking \$179,850.00

## COMMENTS

This bright, sunny, and spacious commercial condo is located along the business district of Pacific Avenue, Wildwood, NJ. A unique find, this store has large front display windows with two glass front door entrances. Unit, 103, is located just 2 blocks from the Convention Center/Boardwalk/Beach, two doors down from Uncle Lou\'s Pancake House, and diagonally across the street from Duffinetti\'s Italian Restaurant. If you are looking for a first-story commercial condo for a construction office, professional office, retail store, co-op, yoga/exercise studio, photo studio, small furniture store, food market, etc., then now is the time to check out 4501 Pacific Avenue, Unit 103. Why pay rent when monthly mortgage payments could be lower than monthly rental payments? Check with your mortgage broker or bank for loan information. Commercial Condo fees - \$316.00 per month plus an additional \$26.00 for trash clean up from May through September (\$342.00). Attention potential buyers: You must undertake due diligence for your intended personal use. This involves thoroughly researching and investigating any factors that are significant to you. Be sure to contact the City of Wildwood to confirm that this property aligns with your particular needs and criteria. SUBJECT TO THIRD PARTY APPROVAL