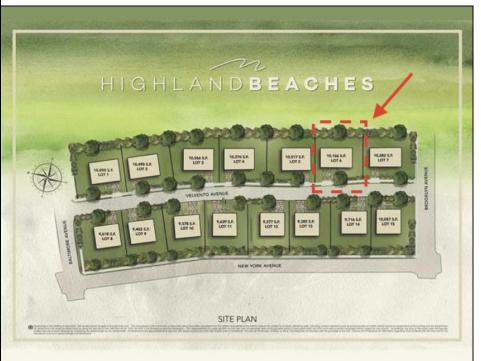

## 1511 Velvento Cape May, NJ 08204

Asking \$1,575,000.00

## COMMENTS

You can be part of Cape May\'s newest subdivision in the prestigious \"Poverty Beach\" section of Cape May. This lot exceeds the minimum lot size requirement in both lot frontage and lot area. Lot elevation meets City standards for FEMA compliance. City Water, City Sewer, Electric, Cable and Gas are all available to the lot. Minimum house size requirements and controlled design standards have been established.