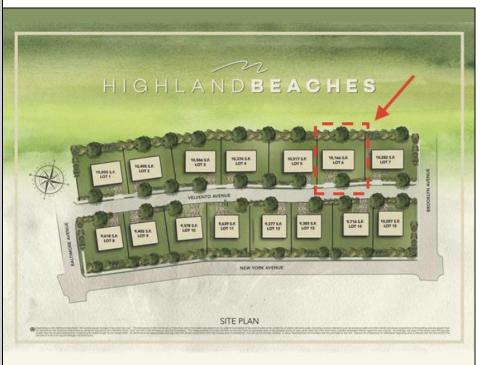

## 1511 Velvento Cape May, NJ 08204

Asking \$1,575,000.00

## COMMENTS

You can be part of Cape May\'s newest subdivision in the prestigious \"Poverty Beach\" section of Cape May. This lot exceeds the minimum lot size requirement in both lot frontage and lot area. Lot elevation meets City standards for FEMA compliance. City Water, City Sewer, Electric, Cable and Gas are all available to the lot. Minimum house size requirements and controlled design standards have been established.