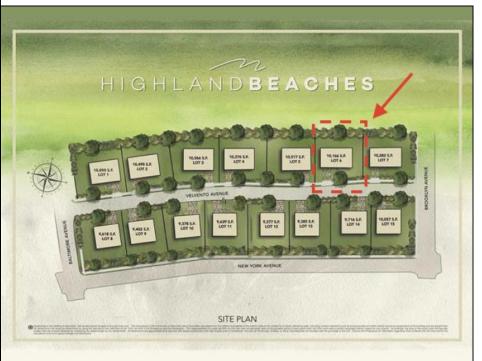

## 1511 Velvento Cape May, NJ 08204

Asking \$1,575,000.00

## COMMENTS

You can be part of Cape May\'s newest subdivision in the prestigious \"Poverty Beach\" section of Cape May. This lot exceeds the minimum lot size requirement in both lot frontage and lot area. Lot elevation meets City standards for FEMA compliance. City Water, City Sewer, Electric, Cable and Gas are all available to the lot. Minimum house size requirements and controlled design standards have been established.