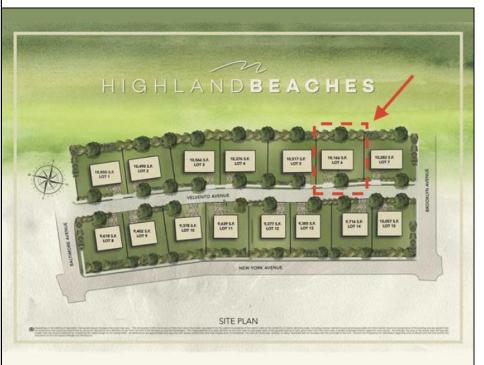

## 1511 Velvento Cape May, NJ 08204

Asking \$1,575,000.00

## COMMENTS

You can be part of Cape May\'s newest subdivision in the prestigious \"Poverty Beach\" section of Cape May. This lot exceeds the minimum lot size requirement in both lot frontage and lot area. Lot elevation meets City standards for FEMA compliance. City Water, City Sewer, Electric, Cable and Gas are all available to the lot. Minimum house size requirements and controlled design standards have been established.