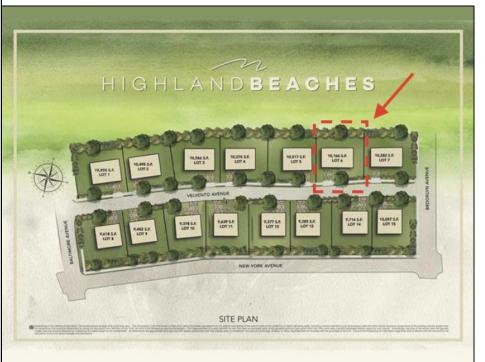

## 1511 Velvento Cape May, NJ 08204

Asking \$1,575,000.00

## COMMENTS

You can be part of Cape May\'s newest subdivision in the prestigious \"Poverty Beach\" section of Cape May. This lot exceeds the minimum lot size requirement in both lot frontage and lot area. Lot elevation meets City standards for FEMA compliance. City Water, City Sewer, Electric, Cable and Gas are all available to the lot. Minimum house size requirements and controlled design standards have been established.