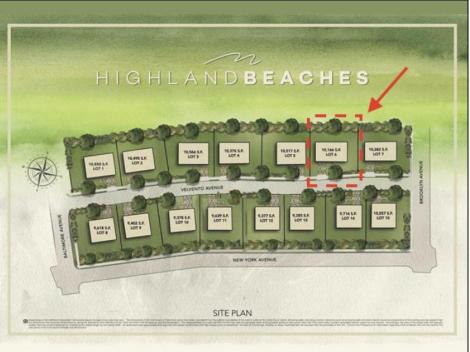

## COMMENTS

You can be part of Cape May\'s newest subdivision in the prestigious \"Poverty Beach\" section of Cape May. This lot exceeds the minimum lot size requirement in both lot frontage and lot area. Lot elevation meets City standards for FEMA compliance. City Water, City Sewer, Electric, Cable and Gas are all available to the lot. Minimum house size requirements and controlled design standards have been established.