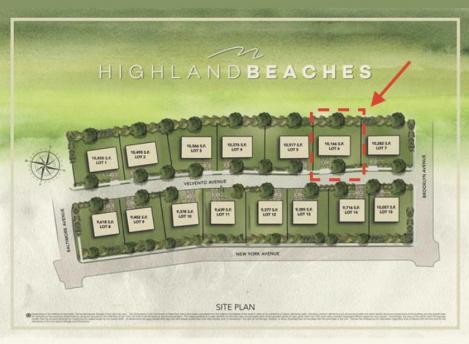

## COMMENTS

You can be part of Cape May\'s newest subdivision in the prestigious \"Poverty Beach\" section of Cape May. This lot exceeds the minimum lot size requirement in both lot frontage and lot area. Lot elevation meets City standards for FEMA compliance. City Water, City Sewer, Electric, Cable and Gas are all available to the lot. Minimum house size requirements and controlled design standards have been established.