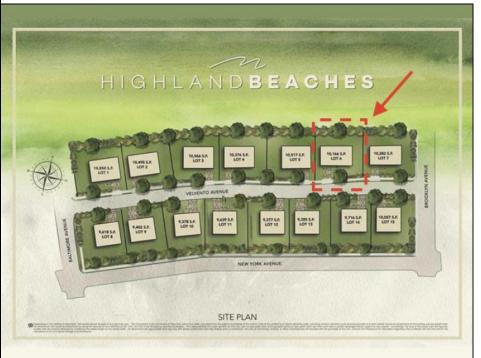

## 1511 Velvento Cape May, NJ 08204

Asking \$1,575,000.00

## COMMENTS

You can be part of Cape May\'s newest subdivision in the prestigious \"Poverty Beach\" section of Cape May. This lot exceeds the minimum lot size requirement in both lot frontage and lot area. Lot elevation meets City standards for FEMA compliance. City Water, City Sewer, Electric, Cable and Gas are all available to the lot. Minimum house size requirements and controlled design standards have been established.