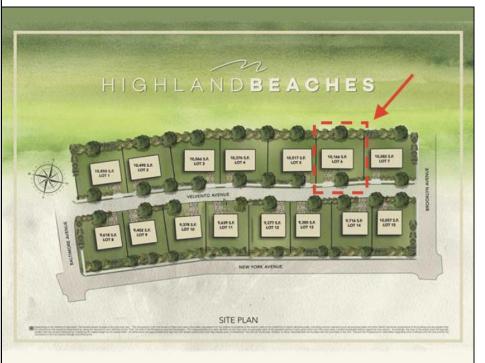

## 1511 Velvento Cape May, NJ 08204

Asking \$1,575,000.00

## COMMENTS

You can be part of Cape May\'s newest subdivision in the prestigious \"Poverty Beach\" section of Cape May. This lot exceeds the minimum lot size requirement in both lot frontage and lot area. Lot elevation meets City standards for FEMA compliance. City Water, City Sewer, Electric, Cable and Gas are all available to the lot. Minimum house size requirements and controlled design standards have been established.