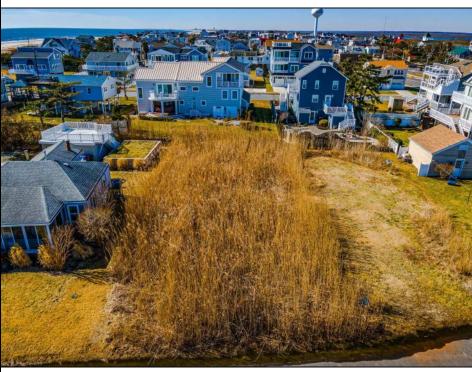

## **COMMENTS**

Here is the opportunity to purchase an over-sized residential building lot in a highly sought after Strathmere "Point Area" location. Property features 50\' of frontage along the South-side of Winthrop Avenue . On-site sewage disposal system plans & approval on file for a 3 bedroom home. Utilities available include natural gas, city water, cable, electric, & telephone.