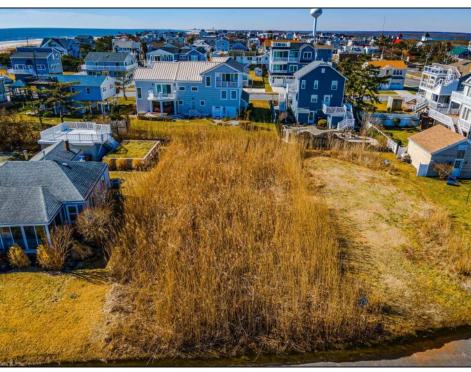

## **COMMENTS**

Here is the opportunity to purchase an over-sized residential building lot in a highly sought after Strathmere "Point Area" location. Property features 50\' of frontage along the South-side of Winthrop Avenue. On-site sewage disposal system plans & approval on file for a 3 bedroom home. Utilities available include natural gas, city water, cable, electric, & telephone.