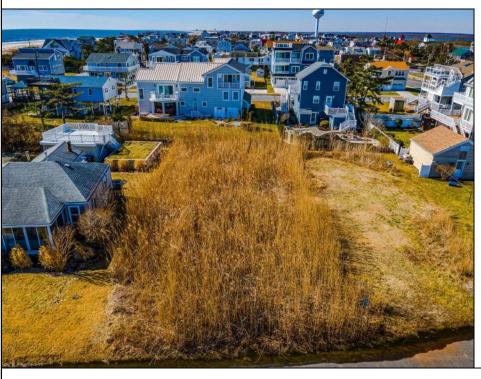

## **COMMENTS**

Here is the opportunity to purchase an over-sized residential building lot in a highly sought after Strathmere "Point Area" location. Property features 50\' of frontage along the South-side of Winthrop Avenue . On-site sewage disposal system plans & approval on file for a 3 bedroom home. Utilities available include natural gas, city water, cable, electric, & telephone.