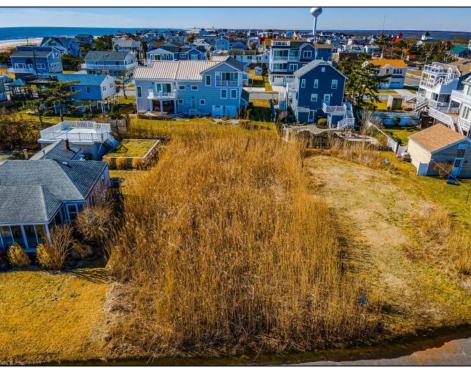

## **COMMENTS**

Here is the opportunity to purchase an over-sized residential building lot in a highly sought after Strathmere "Point Area" location. Property features 50\' of frontage along the South-side of Winthrop Avenue . On-site sewage disposal system plans & approval on file for a 3 bedroom home. Utilities available include natural gas, city water, cable, electric, & telephone.