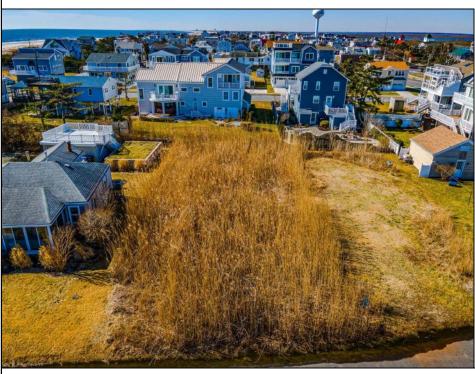

## **COMMENTS**

Here is the opportunity to purchase an over-sized residential building lot in a highly sought after Strathmere "Point Area" location. Property features 50\' of frontage along the South-side of Winthrop Avenue . On-site sewage disposal system plans & approval on file for a 3 bedroom home. Utilities available include natural gas, city water, cable, electric, & telephone.