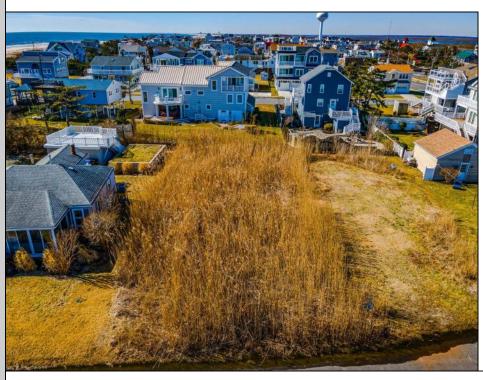

## **COMMENTS**

Here is the opportunity to purchase an over-sized residential building lot in a highly sought after Strathmere "Point Area" location. Property features 50\' of frontage along the South-side of Winthrop Avenue . On-site sewage disposal system plans & approval on file for a 3 bedroom home. Utilities available include natural gas, city water, cable, electric, & telephone.