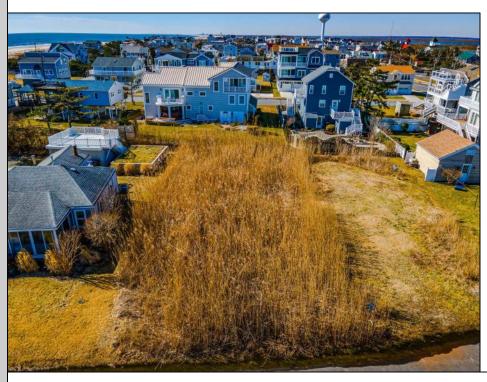

## **COMMENTS**

Here is the opportunity to purchase an over-sized residential building lot in a highly sought after Strathmere "Point Area" location. Property features 50\' of frontage along the South-side of Winthrop Avenue. On-site sewage disposal system plans & approval on file for a 3 bedroom home. Utilities available include natural gas, city water, cable, electric, & telephone.