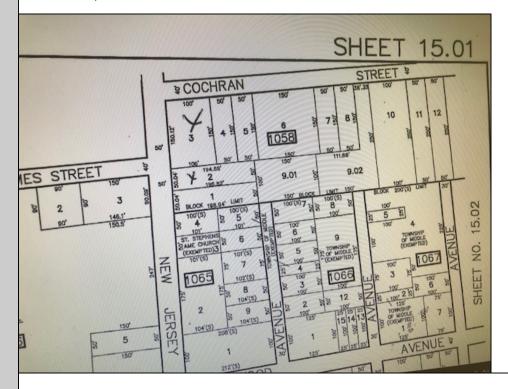

## **COMMENTS**

Property in zone called Town Business . The lot is L shaped, corner lot is 150 on Rt 9 and 100 on Cochran the attached lot is 50 on Rt 9 and 195 deep. This could be a great location for a convenience center or perhaps housing with an application for zoning approval. Owner may consider financing, depending on terms.