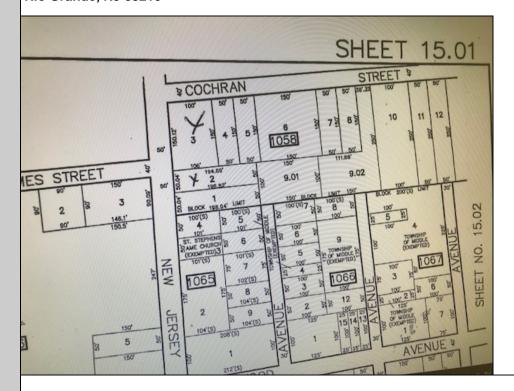

## COMMENTS

Property in zone called Town Business . The lot is L shaped, corner lot is 150 on Rt 9 and 100 on Cochran the attached lot is 50 on Rt 9 and 195 deep. This could be a great location for a convenience center or perhaps housing with an application for zoning approval. Owner may consider financing, depending on terms.