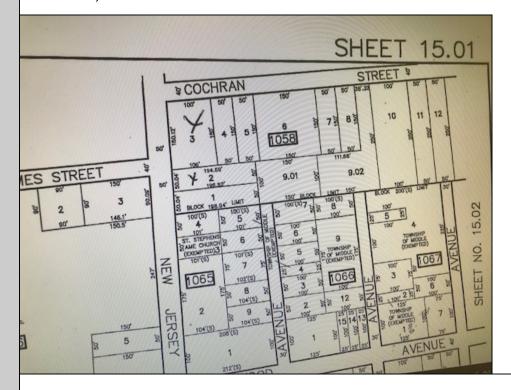

## **COMMENTS**

Property in zone called Town Business . The lot is L shaped, corner lot is 150 on Rt 9 and 100 on Cochran the attached lot is 50 on Rt 9 and 195 deep. This could be a great location for a convenience center or perhaps housing with an application for zoning approval. Owner may consider financing, depending on terms.