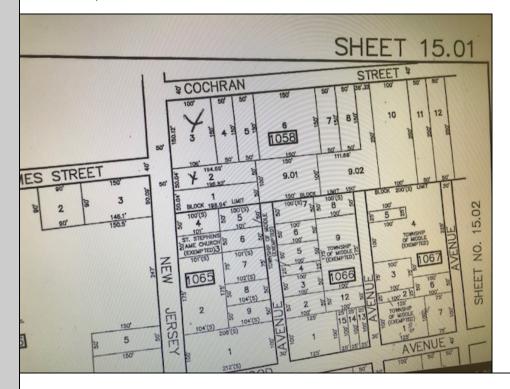

## **COMMENTS**

Property in zone called Town Business . The lot is L shaped, corner lot is 150 on Rt 9 and 100 on Cochran the attached lot is 50 on Rt 9 and 195 deep. This could be a great location for a convenience center or perhaps housing with an application for zoning approval. Owner may consider financing, depending on terms.