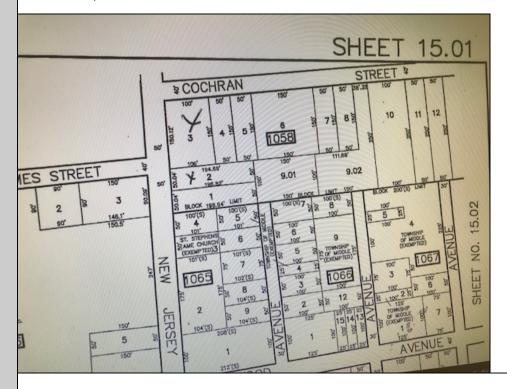

## **COMMENTS**

Property in zone called Town Business . The lot is L shaped, corner lot is 150 on Rt 9 and 100 on Cochran the attached lot is 50 on Rt 9 and 195 deep. This could be a great location for a convenience center or perhaps housing with an application for zoning approval. Owner may consider financing, depending on terms.