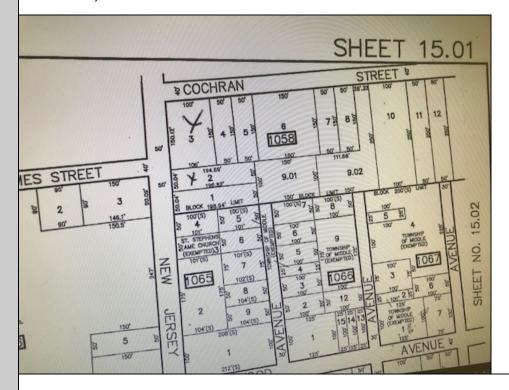

## **COMMENTS**

Property in zone called Town Business . The lot is L shaped, corner lot is 150 on Rt 9 and 100 on Cochran the attached lot is 50 on Rt 9 and 195 deep. This could be a great location for a convenience center or perhaps housing with an application for zoning approval. Owner may consider financing, depending on terms.