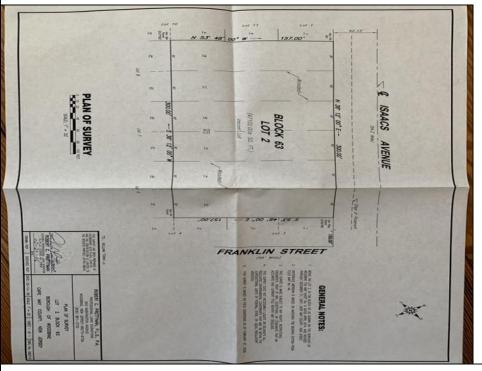

## COMMENTS

One of the only Buildable Lots left in Woodbine, Put the Home of Your Dreams on This Large Lot that is waiting for You! Great Location. Pinelands approved lot. Did you know that the Taxes in this town are the lowest in New Jersey. This needs a special alternative septic system approved by the Pinelands. You also need to use their vendors. We are looking into amount of Systems. **PROPERTY DETAILS** 