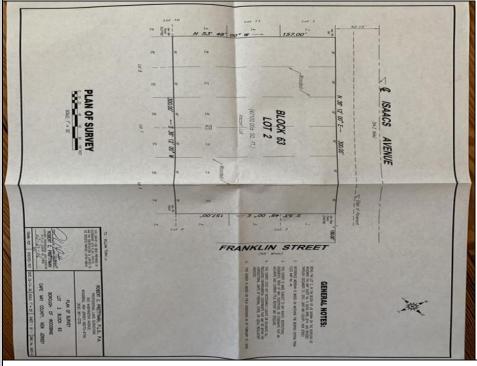

## **COMMENTS**

One of the only Buildable Lots left in Woodbine, Put the Home of Your Dreams on This Large Lot that is waiting for You! Great Location. Pinelands approved lot. Did you know that the Taxes in this town are the lowest in New Jersey. This needs a special alternative septic system approved by the Pinelands. You also need to use their vendors. We are looking into amount of Systems.