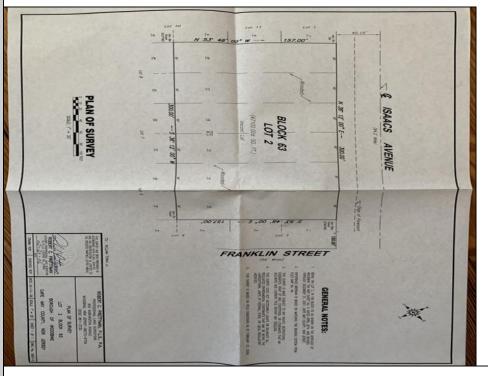

## COMMENTS

One of the only Buildable Lots left in Woodbine, Put the Home of Your Dreams on This Large Lot that is waiting for You! Great Location. Pinelands approved lot. Did you know that the Taxes in this town are the lowest in New Jersey. This needs a special alternative septic system approved by the Pinelands. You also need to use their vendors. We are looking into amount of Systems. **PROPERTY DETAILS** 