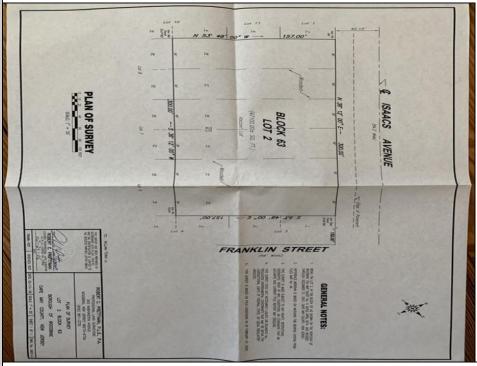

## **COMMENTS**

One of the only Buildable Lots left in Woodbine, Put the Home of Your Dreams on This Large Lot that is waiting for You! Great Location. Pinelands approved lot. Did you know that the Taxes in this town are the lowest in New Jersey. This needs a special alternative septic system approved by the Pinelands. You also need to use their vendors. We are looking into amount of Systems.