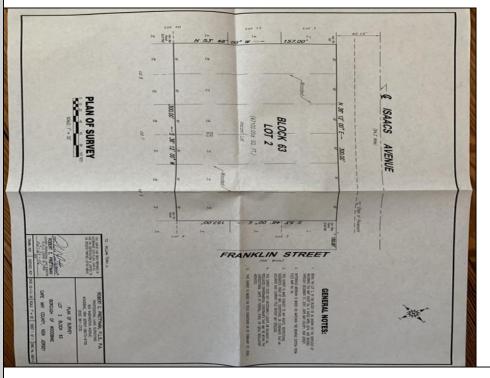

## COMMENTS

One of the only Buildable Lots left in Woodbine, Put the Home of Your Dreams on This Large Lot that is waiting for You! Great Location. Pinelands approved lot. Did you know that the Taxes in this town are the lowest in New Jersey. This needs a special alternative septic system approved by the Pinelands. You also need to use their vendors. We are looking into amount of Systems. **PROPERTY DETAILS** 