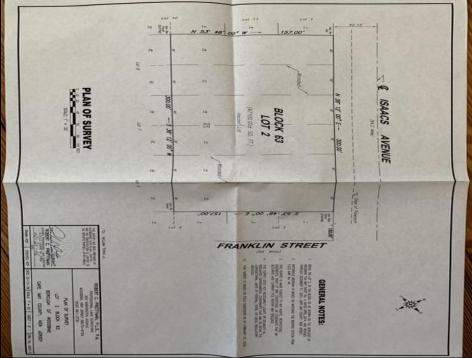

## **COMMENTS**

One of the only Buildable Lots left in Woodbine, Put the Home of Your Dreams on This Large Lot that is waiting for You! Great Location. Pinelands approved lot. Did you know that the Taxes in this town are the lowest in New Jersey. This needs a special alternative septic system approved by the Pinelands. You also need to use their vendors. We are looking into amount of Systems.