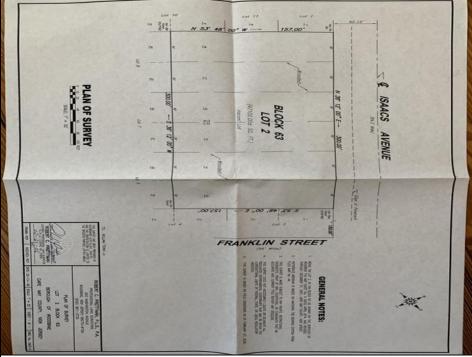

## **COMMENTS**

One of the only Buildable Lots left in Woodbine, Put the Home of Your Dreams on This Large Lot that is waiting for You! Great Location. Pinelands approved lot. Did you know that the Taxes in this town are the lowest in New Jersey. This needs a special alternative septic system approved by the Pinelands. You also need to use their vendors. We are looking into amount of Systems.