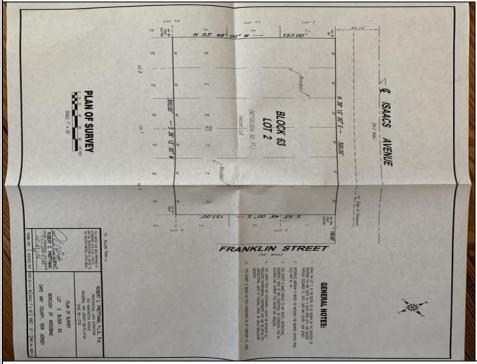

## **COMMENTS**

One of the only Buildable Lots left in Woodbine, Put the Home of Your Dreams on This Large Lot that is waiting for You! Great Location. Pinelands approved lot. Did you know that the Taxes in this town are the lowest in New Jersey. This needs a special alternative septic system approved by the Pinelands. You also need to use their vendors. We are looking into amount of Systems.