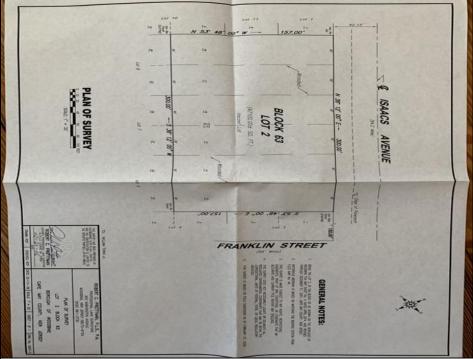

## **COMMENTS**

One of the only Buildable Lots left in Woodbine, Put the Home of Your Dreams on This Large Lot that is waiting for You! Great Location. Pinelands approved lot. Did you know that the Taxes in this town are the lowest in New Jersey. This needs a special alternative septic system approved by the Pinelands. You also need to use their vendors. We are looking into amount of Systems.