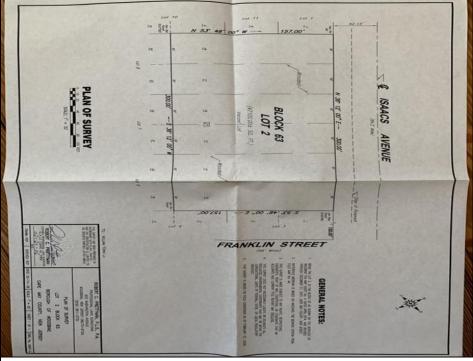

## **COMMENTS**

One of the only Buildable Lots left in Woodbine, Put the Home of Your Dreams on This Large Lot that is waiting for You! Great Location. Pinelands approved lot. Did you know that the Taxes in this town are the lowest in New Jersey. This needs a special alternative septic system approved by the Pinelands. You also need to use their vendors. We are looking into amount of Systems.